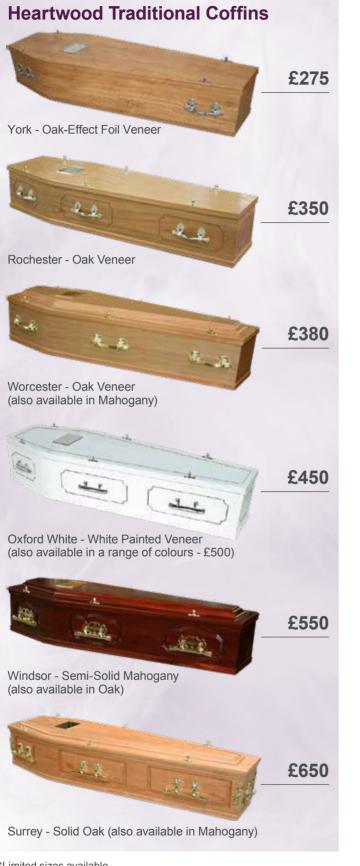

# Coffins & Caskets

\*Limited sizes available

Please ask to see a brochure for detailed descriptions and additional images of our extensive range of coffins and caskets.

### **HEARTWOOD - Traditional Wooden Coffins**

| Solid Wooden Coffins                        |        |
|---------------------------------------------|--------|
| Westminster - Solid Oak                     | £680   |
| Westminster - Solid Mahogany                | £680   |
| Surrey - Solid Oak                          | £650   |
| Surrey - Solid Mahogany                     | £650   |
| Selby - Solid Oak                           | £600   |
| Selby - Solid Sapele                        | £600   |
| Windsor - Classic Oak                       | £550   |
| Windsor - Classic Mahogany                  | £550   |
| Veneer Wooden Coffins                       |        |
| Worcester - Oak Veneer                      | £380   |
| Worcester - Mahogany Veneer                 | £380   |
| Rochester - Oak Veneer                      | £350   |
| York - Oak Effect Foil Veneer               | £275   |
| Painted Wooden Coffins                      |        |
| Oxford - White                              | £450   |
| Oxford - Contemporary Coloured Coffins      | £500   |
| English Wooden Caskets                      |        |
| Buckingham - Solid Mahogany                 | £1,800 |
| Canterbury - Solid Oak                      | £1,750 |
| Temporary Wooden Crosses and Grave Markers  |        |
| Large Grave Cross - Oak or Mahogany (4' 6") | £110   |
| Small Grave Cross - Oak or Mahogany (3' 6") | £80    |
| Temporary Grave Marker - Oak or Mahogany    | £90    |
| Small Grave Marker - Oak or Mahogany        | £70    |
| European Wooden Coffins                     |        |
| Royal - Solid White Walnut *                | £2,500 |
| Equinox - Solid Ebiara Hardwood *           | £2,000 |
| Imperial - Solid Larch Hardwood *           | £1,300 |
| Requiem Religious Wooden Coffins            |        |
| Vatican "Last Supper" - Solid Wood *        | £1,300 |
| Turin "Last Supper" - Oak Veneer            | £650   |
| Trinity Head of Mary - Solid Oak *          | £1,650 |
| Trinity Head of Christ - Solid Oak *        | £1,650 |
|                                             |        |