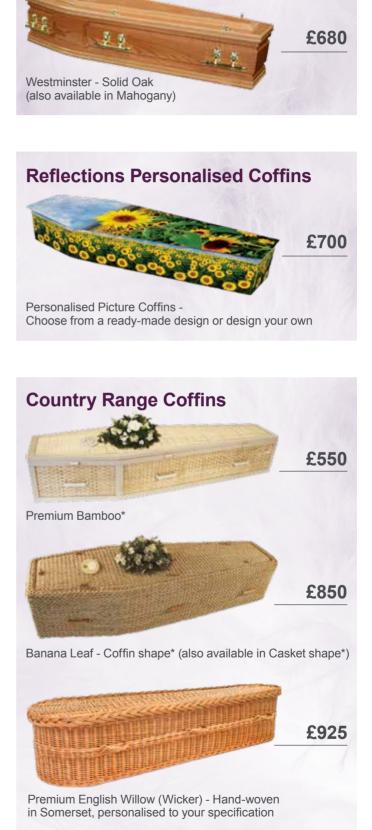

# Coffins & Caskets

\*Limited sizes available

Please ask to see a brochure for detailed descriptions and additional images of our extensive range of coffins and caskets.

### **HEARTWOOD - Traditional Wooden Coffins**

| Solid Wooden Coffins                        |        |
|---------------------------------------------|--------|
| Westminster - Solid Oak                     | £680   |
| Westminster - Solid Mahogany                | £680   |
| Surrey - Solid Oak                          | £650   |
| Surrey - Solid Mahogany                     | £650   |
| Selby - Solid Oak                           | £600   |
| Selby - Solid Sapele                        | £600   |
| Windsor - Classic Oak                       | £550   |
| Windsor - Classic Mahogany                  | £550   |
| Veneer Wooden Coffins                       |        |
| Worcester - Oak Veneer                      | £380   |
| Worcester - Mahogany Veneer                 | £380   |
| Rochester - Oak Veneer                      | £350   |
| York - Oak Effect Foil Veneer               | £275   |
| Painted Wooden Coffins                      |        |
| Oxford - White                              | £450   |
| Oxford - Contemporary Coloured Coffins      | £500   |
| English Wooden Caskets                      |        |
| Buckingham - Solid Mahogany                 | £1,800 |
| Canterbury - Solid Oak                      | £1,750 |
| Temporary Wooden Crosses and Grave Markers  |        |
| Large Grave Cross - Oak or Mahogany (4' 6") | £110   |
| Small Grave Cross - Oak or Mahogany (3' 6") | £80    |
| Temporary Grave Marker - Oak or Mahogany    | £90    |
| Small Grave Marker - Oak or Mahogany        | £70    |
| European Wooden Coffins                     |        |
| Royal - Solid White Walnut *                | £2,500 |
| Equinox - Solid Ebiara Hardwood *           | £2,000 |
| Imperial - Solid Larch Hardwood *           | £1,300 |
| Requiem Religious Wooden Coffins            |        |
| Vatican "Last Supper" - Solid Wood *        | £1,300 |
| Turin "Last Supper" - Oak Veneer            | £650   |
| Trinity Head of Mary - Solid Oak *          | £1,650 |
| Trinity Head of Christ - Solid Oak *        | £1,650 |
|                                             |        |

| COUNTRY RANGE - Coffins & Caskets            |      |
|----------------------------------------------|------|
| English Willow - Personalised Wicker Coffins | £925 |
| Daisy Premium Woven Coffins                  |      |
| Banana Leaf - Coffin Shape *                 | £800 |
| Banana Leaf - Casket Shape *                 | £800 |
| Water Hyacinth - Coffin *                    | £775 |
| Water Hyacinth - Half Round Square Casket *  | £775 |
| Premium Wicker Coffin - Golden or Grey *     | £750 |
| Premium Bamboo Coffin *                      | £550 |
| Natural Legacy Woollen Coffins               |      |
| Swaledale Coffin - Natural or Limestone *    | £800 |
| Oasis Coffins                                |      |
| Natural Seagrass Coffin *                    | £700 |
| Traditional Woodland Coffins                 |      |
| Brighton - Solid Pine                        | £650 |
| Woodland Whitby - Oak-style Veneer           | £500 |
| Cardboard Coffin *                           | £400 |
| Woodland Memorial Pack                       | £80  |